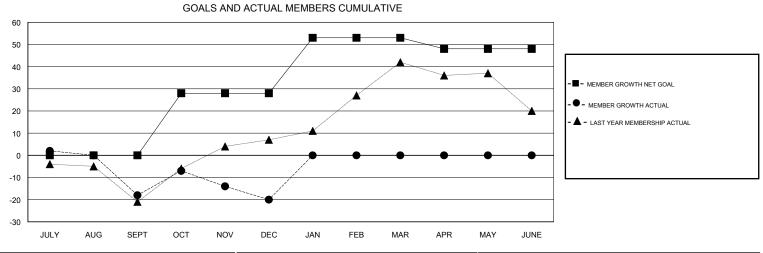

## District 5 SKS

Results as of: 12/31/2017

0

## **GORDON ZIEGLER LOCATION CANADA GMT CA** Clubs Members RESULTS FOR 2017-2018 RESULTS FOR 2017-2018 NEW CLUB GOAL NEW CLUBS DROPPED CLUBS MEMBER GROWTH NET MEMBER GROWTH DROPPED QUARTER QUARTER GOAL ACTUAL MEMBERS ACTUAL (including transfers) 0 0 2 0 35 47 JULY/AUG/SEPT JULY/AUG/SEPT 0 28 68 64 OCT/NOV/DEC OCT/NOV/DEC 0 0 0 25 0 0 JAN/FEB/MAR JAN/FEB/MAR